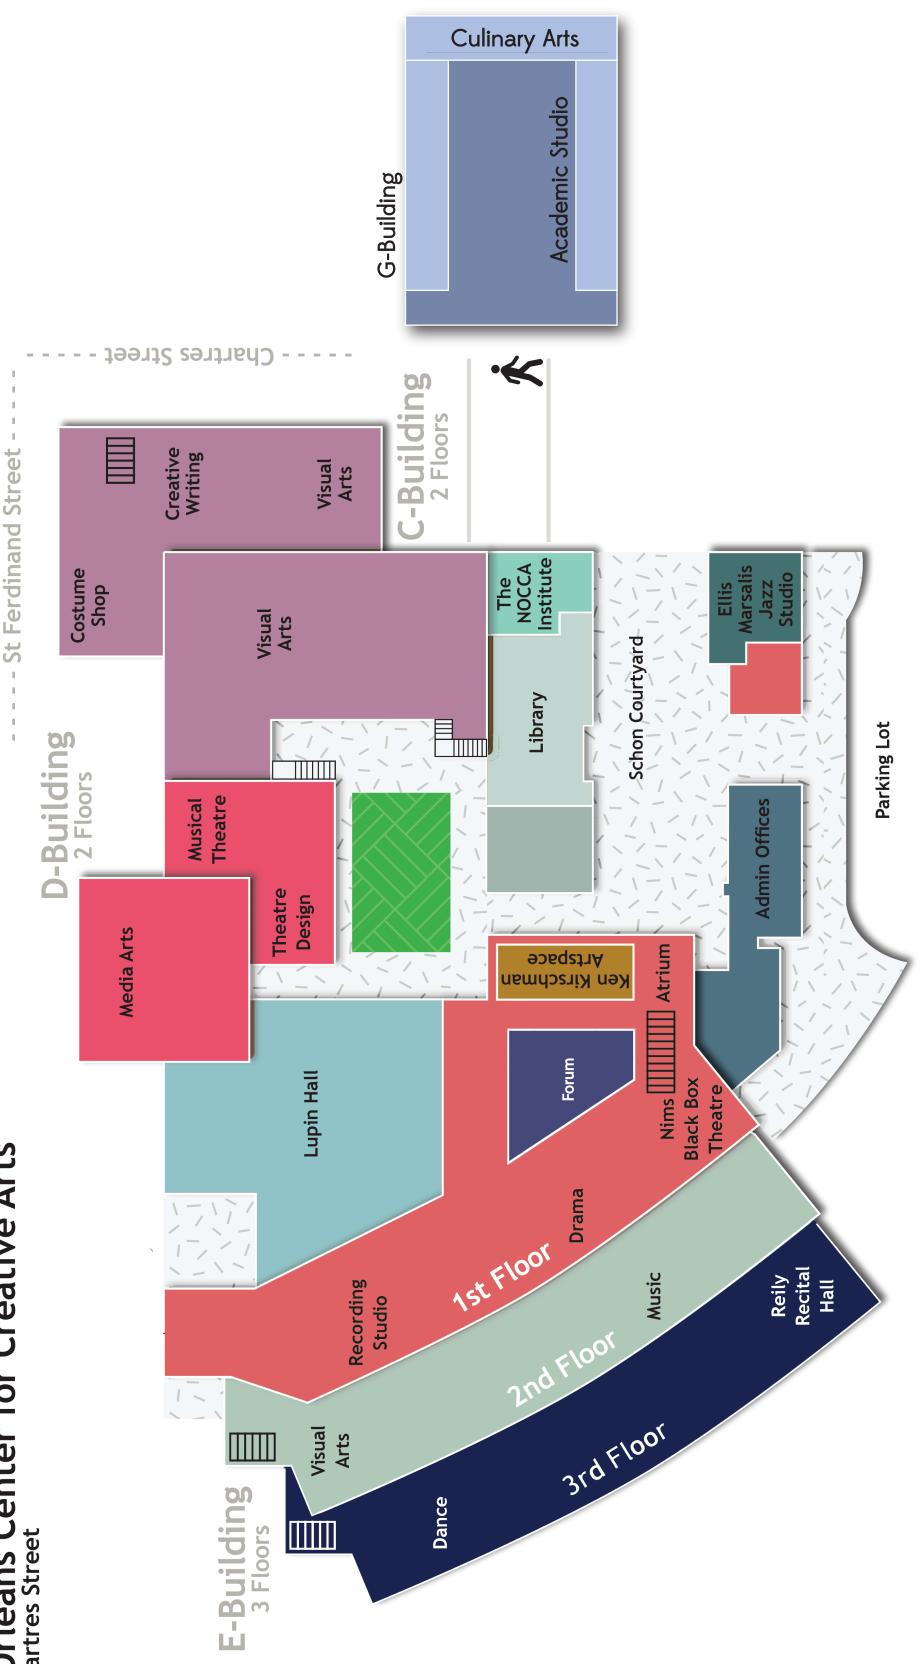

## **NEW ORLEANS CENTER FOR CREATIVE ARTS**

| Presentations                                    | TIME  | Location         | <b>Classical Music</b>                                                  |                                        |                                             |
|--------------------------------------------------|-------|------------------|-------------------------------------------------------------------------|----------------------------------------|---------------------------------------------|
| Vocal Music Rehearsal                            | 10:00 | Riley            | Student Performances<br>Student Performances                            | Ongoing<br>Ongoing                     | Marsalis<br>Atrium                          |
| Musical Theatre Rehearsal                        | 10:05 | Nims Blackbox    | Faculty Discussions                                                     | Ongoing                                | Marsalis                                    |
| Theatre Design Tech Rehearsal                    | 10:05 | Nims Blackbox    | <b>Creative Writing</b>                                                 |                                        |                                             |
| NOCCA CEO Address<br>Kyle Wedberg, President/CEO | 10:15 | Forum            | Poetry/ Prose Reading<br>Interactive Chalk Board<br>Faculty Discussions | 10 a.m. & 11 a.m<br>Ongoing<br>Ongoing | C2O4<br>Green Space<br>C2O4                 |
| Visual Arts (student presentation)               | 10:15 | C212             | <b>Culinary Arts</b>                                                    |                                        |                                             |
| Culinary/Canning Demonstration                   | 10:15 | Kitchens G Bldg  | Faculty Discussion &<br>Student Demonstrations                          | Ongoing                                | Kitchens - G Bldg                           |
| Media Arts Curriculum Lecture                    | 10:15 | 2nd Floor D Bldg | Danca                                                                   |                                        |                                             |
| Academic Studio Info Session                     | 10:20 | G Bldg           | <b>Dance</b><br>Student Demonstrations                                  | Ongoing                                | E-313                                       |
| Vocal Music Q and A                              | 10:20 | Riley            | Studio Walk Throughs<br>Faculty Discussions                             | Ongoing<br>Ongoing                     | E-313, E-317 & E-320<br>Third Floor Hallway |
| Vocal Music Rehearsal                            | 10:30 | Riley            | Drama                                                                   |                                        |                                             |
| Musical Theatre Rehearsal                        | 10:35 | Nims Blackbox    | Student Demonstrations<br>(Moment Work)                                 | Ongoing                                | E-110                                       |
| Theatre Design Tech Rehearsal                    | 10:35 | Nims Blackbox    | Student Demonstrations<br>(Improv Work)                                 | Ongoing                                | Forum                                       |
| Visual Arts (student presentation)               | 10:45 | C212             | Student Demonstrations<br>(Monologue Work)                              | Ongoing                                | Movement Studio                             |
| Culinary/Canning Demonstration                   | 10:45 | Kitchens G Bldg  | Faculty Discussions                                                     | Ongoing                                | Movement Studio                             |
| Media Arts - Green Screen Demo                   | 10:45 | Recording Studio | Jazz Instrumenta                                                        |                                        | E-238                                       |
| Vocal Music Q and A                              | 10:50 | Riley            | Student Demonstrations<br>Faculty Discussions                           | Ongoing<br>Ongoing                     | 2nd Floor E Bldg                            |
| Visual Arts (student presentation)               | 11:00 | C212             | Media Arts                                                              |                                        |                                             |
| Vocal Music Rehearsal                            | 11:00 | Riley            | Student Demonstration<br>Faculty Discussions                            | Ongoing<br>Ongoing                     | 2nd Floor D Bldg<br>2nd Floor D Bldg        |
| Theatre Design Tech Rehearsal                    | 11:05 | Nims Blackbox    | <b>Musical Theatre</b>                                                  |                                        | -                                           |
| Musical Theatre Rehearsal                        | 11:05 | Nims Blackbox    | Faculty Discussions                                                     | Ongoing                                | D-101/102<br>D-101/102                      |
| NOCCA CEO Address<br>Kyle Wedberg, President/CEO | 11:15 | Forum            | Walk Through and Video                                                  | Ongoing                                | D-101/102                                   |
| Culinary/Canning Demonstration                   | 11:15 | Kitchens G Bldg  | Working Scene Shop<br>Working Costume Shop                              | Ongoing<br>Ongoing                     | Scene Shop<br>Costume Shop                  |
| Meida Arts Curriculum Lecture                    | 11:15 | 2nd Floor D Bldg | Faculty Discussions<br>Faculty Discussions                              | Ongoing<br>Ongoing                     | Costume Shop<br>Scene Shop                  |
| Academic Studio Info Session                     | 11:20 | G Bldg           | Vocal Music                                                             | 0 0                                    |                                             |
| Vocal Music Q and A                              | 11:20 | Riley            | Faculty Discussions                                                     | Ongoing                                | Riley                                       |
| Visual Arts (student presentation)               | 11:30 | C212             | Visual Arts                                                             |                                        |                                             |
| Vocal Music Rehearsal                            | 11:30 | Riley            | Student Discussions                                                     | Ongoing                                | E212                                        |
| Musical Theatre Rehearsal                        | 11:35 | Nims Blackbox    | Student Discussions<br>Student Discussions                              | Ongoing<br>Ongoing                     | C2O1<br>Ceramics Studio                     |
| Theatre Design Tech Rehearsal                    | 11:35 | Nims Blackbox    | Student Discussions<br>Faculty Discussions                              | Ongoing<br>Ongoing                     | Photography Studio<br>Kirschman Gallery     |
| Media Arts - Green Screen Demo                   | 11:45 | Recording Studio | Portfolio Presentations<br>Digital Loop Photography                     | Ongoing<br>Ongoing                     | 2nd Floor C Bldg<br>Photography Studio      |
| Vocal Music Q and A                              | 11:50 | Riley            | Academic Studio<br>Faculty Discussions                                  | Ongoing                                | G Building                                  |
| Application                                      |       | adlina           | NOCCA Tours with Studer                                                 | nt Ongoing                             | Atrium                                      |
| Application                                      |       | auiiiit<br>1012  |                                                                         |                                        |                                             |
| january<br>apply.no                              | 13, 2 | 2010             | Application Info Session<br>Admissions Q & A                            | Ongoing                                | Library                                     |
| αρριγ.110                                        | uld.  | COIII            | General NOCCA Q & A                                                     | Ongoing                                | Atrium<br>G Bldg                            |
|                                                  |       |                  | NOCCA Student Lead Q &                                                  | A Ongoing                              | Green Space                                 |